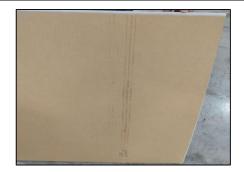

## INVESTIGATION REPORT FOR GLUE STAIN OF 516106600 ROSA SAX INDONESIA

W1: Glue stain occured on the single face due to foreign material.

## DIRECT CAUSE METHOD (PROCESS)

W2: Foreign material stuck in the glue roller area.

W3: Foreign material was in between in the single face.

## INDIRECT CAUSE METHOD (PROCESS)

W1: The operator didn't notice the scrap while feeding the single face.

W2: Stain occured during process and the defectiveness from materials are in bulk.