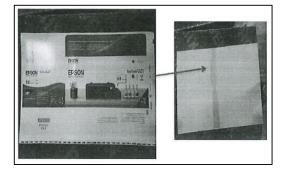

## INVESTIGATION REPORT FOR GLUE STAIN OF 516106600 ROSA SAX INDONESIA

W1: Glue stain occured on the single face due to foreign material.

## DIRECT CAUSE METHOD (PROCESS)

W2: Foreign material stuck in the glue roller area.

W3: Foreign material was in between in the single face.

## INDIRECT CAUSE METHOD (PROCESS)

W1: The operator didn't notice the scrap while feeding the single face.

W2: Stain occured during process and the defectiveness from materials are in bulk.